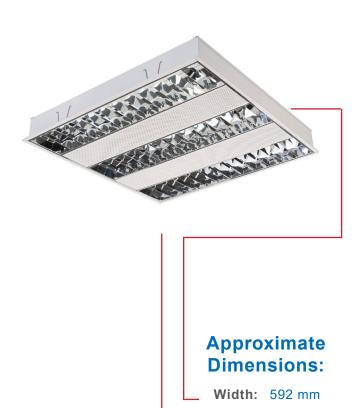

# RECESSED LUMINAIRES BETA

Length: 1192 mm

### Construction:

**Body** Cold Formed Sheet Metal

with White Epoxy Powder

Paint

Louvre Miro 4 Double Parabolic

Clip-in Aluminum Louvre

Lamp Holders Positive Action Rota-lock

Ballast Available with low loss

Magnetic or high Efficiency

Electronic

IP Rating IP20

Typical

Applications:

Indoor lighting Office's applications Schools

Laboratories

### **Product Information:**

| <b>Product Code</b> | LampWatt's | H (mm) | L (mm) | W (mm) | (Kg) |
|---------------------|------------|--------|--------|--------|------|
| BET-214/24          | 2x 14/24W  | 100    | 592    | 592    | 3,2  |
| BET-314/24          | 3x 12/24W  | 100    | 592    | 592    | 5,2  |
| BET-228/254         | 2x 28/54W  | 100    | 1192   | 592    | 5.5  |